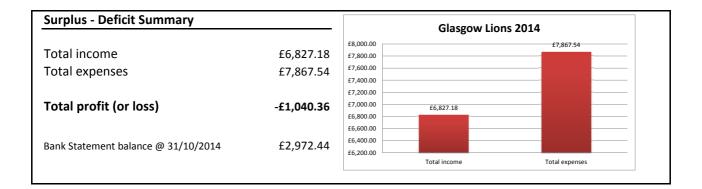

## Glasgow Lions Touch Rugby Club 2014

1st January 2014 to 30th September 2014

| Academy                                   | Actual    | Insurance                       | Actua     |
|-------------------------------------------|-----------|---------------------------------|-----------|
| Venue Hire - Crownpoint                   | £553.20   | Sportscover Direct              | £521.75   |
| Total                                     | £553.20   | Total                           | £521.75   |
| Tournaments                               | Actual    | Misc                            | Actua     |
| Fees paid                                 | £1,945.58 | Trophies & Club day expenses    | £89.53    |
| Transport - Bus Hire                      | £1,620.00 | Gift                            | £35.98    |
| Lions Men's & Women's Tourn Reimbursement | £100.00   | Equipment (Steeden & Bands)     | £812.00   |
| Total                                     | £3,665.58 | Coaching Course Photocopy Costs | £19.50    |
|                                           |           | Player Reimbursements           | £60.00    |
| League Fees                               | £2,110.00 | Total                           | £1,017.02 |
|                                           |           | Total                           | £7,867.54 |

| Income                                  |           |                                     |          |
|-----------------------------------------|-----------|-------------------------------------|----------|
|                                         | Actual    |                                     | Actua    |
| Membership Fees                         | £81.00    | GTA Reimbursement - pitches         | £200.0   |
| Tournament Player Fees                  | £2,050.00 | GTA Reimbursement - coaching course | £200.0   |
| League Player Fees                      | £1,800.00 | Beginners' Tournament Fundraiser    | £90.0    |
| Interest                                | £0.18     | World Cup Sweep Fundraiser          | £80.0    |
| Beginners' Glasgow Tournament           | £300.00   | Mains Grant 0010246464              | £1,300.0 |
| Glasgow Men's & Women's Tournament Fees | £100.00   | Glasgow Life Grant                  | £400.0   |
| Referee Payments                        | £126.00   | Christmas Dinner                    | £100.0   |
|                                         |           | Total                               | 6827.1   |